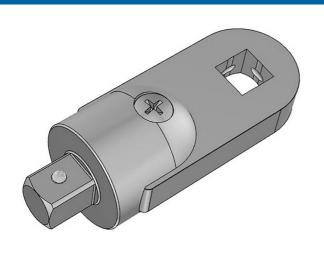

## **Crows Foot Adaptor 1/2"D**

Crows Foot Adaptor 1/2"D (M/F) designed to enable a standard torque wrench to be used with Laser 1/2"D Flexible Crows Foot Wrenches (Laser Part No. 7164). When using with a torque wrench in line an allowance for the increased length must be made to the wrench setting.

## **Additional Information**

- Designed to allow flexible crows foot wrenches to be used in line with any standard torque wrench or ratchet.
- Ideal for torqueing exhaust gas sensors and general engine sensors such as Lambda, EGT, Coolant Temperature, Knock Sensors etc.
- Turns standard 1/2"D torque wrenches into spanner type torque wrenches.
- · Not for use with air tools.
- · EU Registered Design. Made in Sheffield.