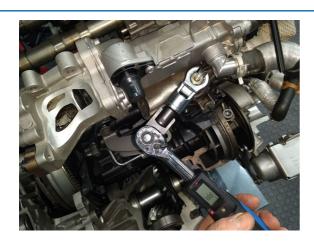

## **Crows Foot Adaptor 1/2"D**

Crows Foot Adaptor 1/2"D (M/F) designed to enable a standard torque wrench to be used with Laser 1/2"D Flexible Crows Foot Wrenches (Laser Part No. 7164). When using with a torque wrench in line an allowance for the increased length must be made to the wrench setting.

## **Additional Information**

- Designed to allow flexible crows foot wrenches to be used in line with any standard torque wrench or ratchet.
- Ideal for torqueing exhaust gas sensors and general engine sensors such as Lambda, EGT, Coolant Temperature, Knock Sensors etc.
- Turns standard 1/2"D torque wrenches into spanner type torque wrenches.
- · Not for use with air tools.
- · EU Registered Design. Made in Sheffield.