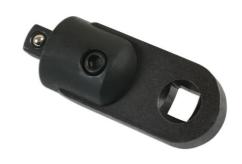

## **Crows Foot Adaptor 1/2"D**

Crows Foot Adaptor 1/2"D (M/F) designed to enable a standard torque wrench to be used with Laser 1/2"D Flexible Crows Foot Wrenches (Laser Part No. 7164). When using with a torque wrench in line an allowance for the increased length must be made to the wrench setting.

## **Additional Information**

- Designed to allow flexible crows foot wrenches to be used in line with any standard torque wrench or ratchet.
- Ideal for torqueing exhaust gas sensors and general engine sensors such as Lambda, EGT, Coolant Temperature, Knock Sensors etc.
- Turns standard 1/2"D torque wrenches into spanner type torque wrenches.
- · Not for use with air tools.
- · EU Registered Design. Made in Sheffield.