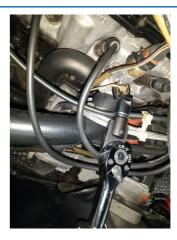

## **Crows Foot Adaptor 1/2"D**

Crows Foot Adaptor 1/2"D (M/F) designed to enable a standard torque wrench to be used with Laser 1/2"D Flexible Crows Foot Wrenches (Laser Part No. 7164). When using with a torque wrench in line an allowance for the increased length must be made to the wrench setting.

## **Additional Information**

- Designed to allow flexible crows foot wrenches to be used in line with any standard torque wrench or ratchet.
- Ideal for torqueing exhaust gas sensors and general engine sensors such as Lambda, EGT, Coolant Temperature, Knock Sensors etc.
- Turns standard 1/2"D torque wrenches into spanner type torque wrenches.
- · Not for use with air tools.
- · EU Registered Design. Made in Sheffield.