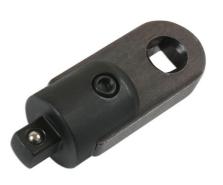

## **Crows Foot Adaptor 1/2"D**

Crows Foot Adaptor 1/2"D (M/F) designed to enable a standard torque wrench to be used with Laser 1/2"D Flexible Crows Foot Wrenches (Laser Part No. 7164). When using with a torque wrench in line an allowance for the increased length must be made to the wrench setting.

## **Additional Information**

- Designed to allow flexible crows foot wrenches to be used in line with any standard torque wrench or ratchet.
- Ideal for torqueing exhaust gas sensors and general engine sensors such as Lambda, EGT, Coolant Temperature, Knock Sensors etc.
- Turns standard 1/2"D torque wrenches into spanner type torque wrenches.
- · Not for use with air tools.
- · EU Registered Design. Made in Sheffield.