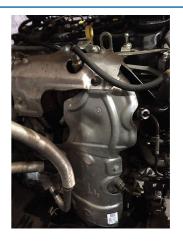

## **Crows Foot Adaptor 1/2"D**

Crows Foot Adaptor 1/2"D (M/F) designed to enable a standard torque wrench to be used with Laser 1/2"D Flexible Crows Foot Wrenches (Laser Part No. 7164). When using with a torque wrench in line an allowance for the increased length must be made to the wrench setting.

## **Additional Information**

- Designed to allow flexible crows foot wrenches to be used in line with any standard torque wrench or ratchet.
- Ideal for torqueing exhaust gas sensors and general engine sensors such as Lambda, EGT, Coolant Temperature, Knock Sensors etc.
- Turns standard 1/2"D torque wrenches into spanner type torque wrenches.
- · Not for use with air tools.
- · EU Registered Design. Made in Sheffield.