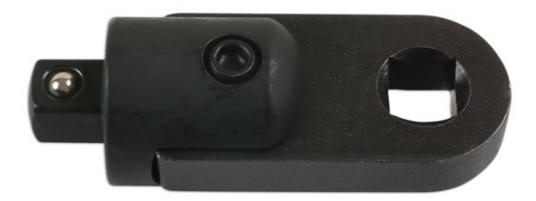

## **Crows Foot Adaptor 1/2"D**

Crows Foot Adaptor 1/2"D (M/F) designed to enable a standard torque wrench to be used with Laser 1/2"D Flexible Crows Foot Wrenches (Laser Part No. 7164). When using with a torque wrench in line an allowance for the increased length must be made to the wrench setting.

## **Additional Information**

- Designed to allow flexible crows foot wrenches to be used in line with any standard torque wrench or ratchet.
- Ideal for torqueing exhaust gas sensors and general engine sensors such as Lambda, EGT, Coolant Temperature, Knock Sensors etc.
- Turns standard 1/2"D torque wrenches into spanner type torque wrenches.
- · Not for use with air tools.
- · EU Registered Design. Made in Sheffield.