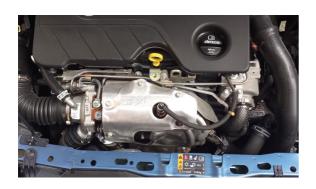

## **Additional Information**

- Designed to allow flexible crows foot wrenches to be used in line with any standard torque wrench or ratchet.
- Ideal for torqueing exhaust gas sensors and general engine sensors such as Lambda, EGT, Coolant Temperature, Knock Sensors etc.
- Turns standard 1/2"D torque wrenches into spanner type torque wrenches.
- · Not for use with air tools.
- · EU Registered Design. Made in Sheffield.